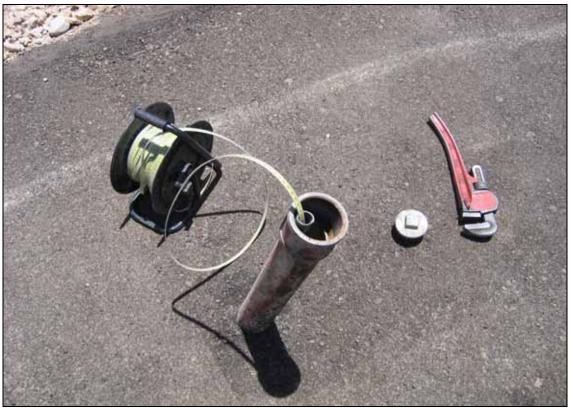

Water table measurement with water level indicator

Inclinometer system ready for measurements