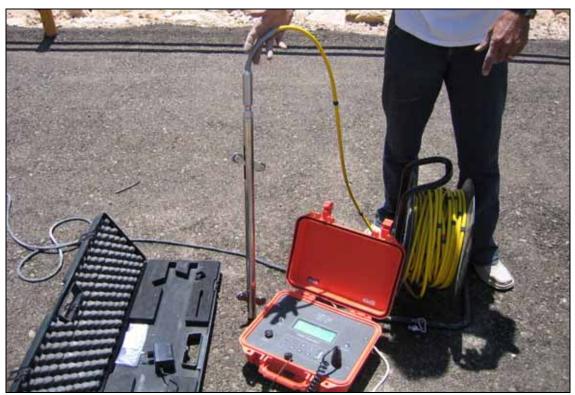

## **INSTRUMENTS INSTALLED**

| Instruments             |                                               |
|-------------------------|-----------------------------------------------|
| Inclinometer-settlement | No. 5 for total 60 meter                      |
| casings                 |                                               |
| Magnet rings            | No. 5 (Sisgeo model S131AF60000)              |
| Inclinometer probe with |                                               |
| portable readout unit   | No. 1 (Sisgeo model S232PV1000)               |
| V-notch weir            |                                               |
| for seepage monitoring  | No. 3 (Sisgeo model QV00LS)                   |
| Casagrande piezometers  | No .21(Sisgeo model P101)                     |
| Instrument status       | On Nov 2003                                   |
|                         | 100 % of the instruments were working         |
|                         | Courtesy of GHARB Regional Water<br>Authority |

Water table measurement with water level indicator

Inclinometer system ready for measurements