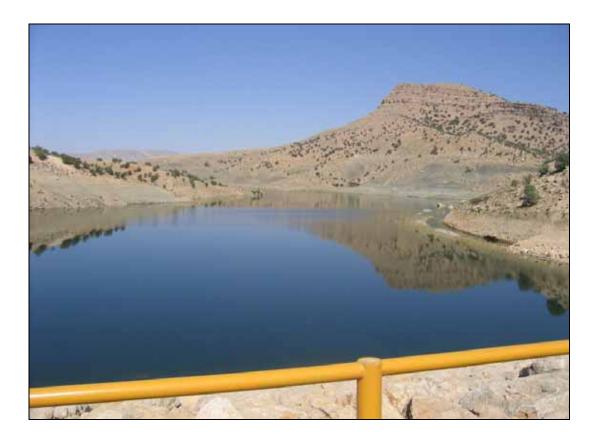

-------------------------------|
| Purpose of the project        | Irrigation                     |
| Project location              | IRAN - Lorestan-Khoramabad     |
| Client                        | GHARB Regional Water Authority |
| Contractor                    | SAZVAR CO.                     |
| Dam Type                      | Homogenous Earth Dam           |
| Height above foundation       | 42.55(m)                       |
| Crest level (above sea level) | 1217                           |
| Crest length                  | 195 (m)                        |
| Capacity of the Reservoir     | 3500000 m <sup>3</sup>         |
| Foundation soil               | Rock (shale)                   |
| End of construction           | Nov 2003                       |

## GENERAL VIEWS OF THE DAM











## **INSTRUMENTS INSTALLED**

| Instruments             |                                               |
|-------------------------|-----------------------------------------------|
| Inclinometer-settlement | No. 5 for total 60 meter                      |
| casings                 |                                               |
| Magnet rings            | No. 5 (Sisgeo model S131AF60000)              |
| Inclinometer probe with |                                               |
| portable readout unit   | No. 1 (Sisgeo model S232PV1000)               |
| V-notch weir            |                                               |
| for seepage monitoring  | No. 3 (Sisgeo model QV00LS)                   |
| Casagrande piezometers  | No .21(Sisgeo model P101)                     |