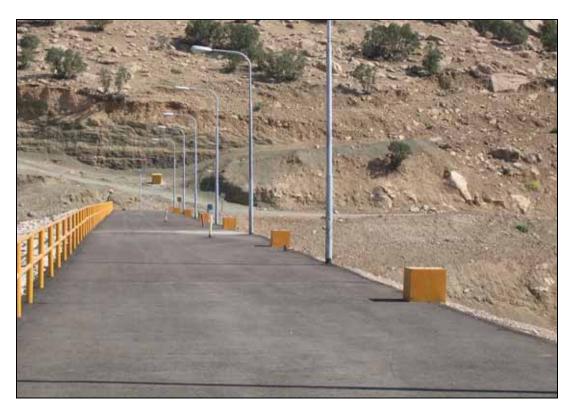

---------------------------|
| Purpose of the project        | Irrigation                     |
| Project location              | IRAN - Lorestan-Khoramabad     |
| Client                        | GHARB Regional Water Authority |
| Contractor                    | SAZVAR CO.                     |
| Dam Type                      | Homogenous Earth Dam           |
| Height above foundation       | 42.55(m)                       |
| Crest level (above sea level) | 1217                           |
| Crest length                  | 195 (m)                        |
| Capacity of the Reservoir     | 3500000 m <sup>3</sup>         |
| Foundation soil               | Rock (shale)                   |
| End of construction           | Nov 2003                       |

## GENERAL VIEWS OF THE DAM











## **INSTRUMENTS INSTALLED**

| Instruments             |                                               |
|-------------------------|-----------------------------------------------|
| Inclinometer-settlement | No. 5 for total 60 meter                      |
| casings                 |                                               |
| Magnet rings            | No. 5 (Sisgeo model S131AF60000)              |
| Inclinometer probe with |                                               |
| portable readout unit   | No. 1 (Sisgeo model S232PV1000)               |
| V-notch weir            |                                               |
| for seepage monitoring  | No. 3 (Sisgeo model QV00LS)                   |
| Casagrande piezometers  | No .21(Sisgeo model P101)                     |
| In